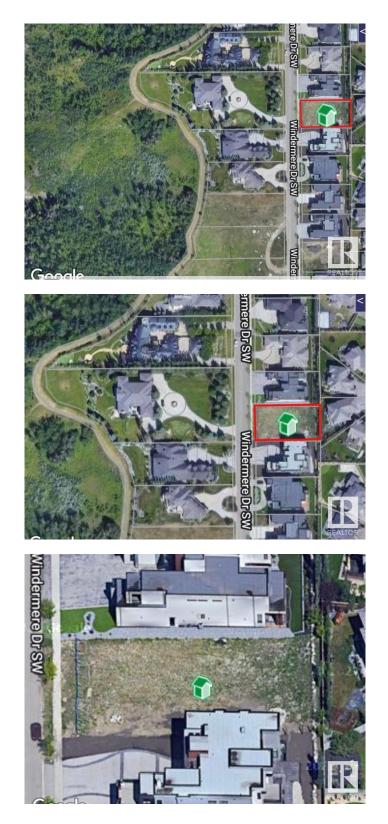

## \$1,250,000

0 Bedroom, 0.00 Bathroom, Single Family on 0.00 Acres

Windermere, Edmonton, AB

VACANT LOT on WINDERMERE DR SW! BUILD YOUR LUXURY DREAM HOME HERE – on this perfect VACANT LOT on prestigious WINDERMERE DRIVE South! 74' building pocket. Right between Windermere Golf and Country Club and River Ridge Golf Club and a minute to the North Saskatchewan River and trails! AIRPORT is 20minute drive away! HOA allows access to the pool etc at the Windermere Leisure Centre. An outstanding and unique opportunity to create a residence that embodies luxury, sophistication, and the elevated lifestyle you desire.

## **Community Information**

| Address     | 31 Windermere Drive |
|-------------|---------------------|
| Area        | Edmonton            |
| Subdivision | Windermere          |

| City        | Edmonton |
|-------------|----------|
| County      | ALBERTA  |
| Province    | AB       |
| Postal Code | T6W 0S2  |