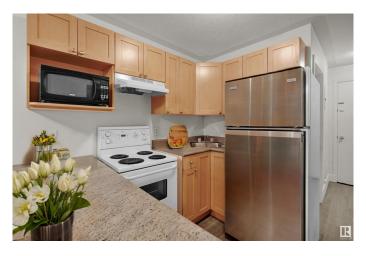

### \$69,900

1 Bedroom, 1.00 Bathroom, 339 sqft Condo / Townhouse on 0.00 Acres

Westmount, Edmonton, AB

Welcome Home! Studio Apartment in Westmount Manor Just on 124 St. Terrific Location close to Down town, Rogers Place, and walking distance to all your favourite spots for shopping, dining, and walking trails. Entire building getting a face lift to compliment the location and future value. Ground floor unit has covered concrete patio. Updated bathroom, living and kitchen. Vinyl plank flooring throughout. Appliances included. Ample closet space. Affordable downtown living makes this a great investment property or place to call home. Easy access to university, work, and all of what Edmonton has to offer. Condo fees include heat and water.

## Interior

Appliances Refrigerator, Stove-Electric Heating Baseboard, Natural Gas