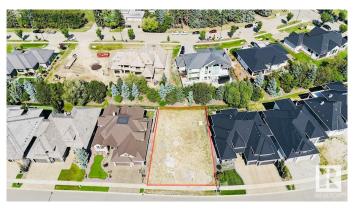

## \$759,000

0 Bedroom, 0.00 Bathroom, Single Family on 0.00 Acres

Windermere, Edmonton, AB

Experience Luxury Custom Home Living By The River Valley IN WINDERMERE GRANDE w/over 9300+ Sq.ft. (69' approx Building Pocket WALKOUT LOT) Very quiet and tucked away from the bustle of the city, this prestigious community of Windermere Grande is the perfect place to build your Estate home ideal for both BUNGALOW STYLE OR 2 STOREY. It is close to some of Edmonton's best shops, restaurants, and golf course offering a luxurious, amenity-rich lifestyle nestled near the River Valley. Make your real estate ambitions a reality and build something Grande as the name suggest. Enjoy the stunning surroundings of the Edmonton River Valley and amazing amenities such as a beautifully manicured golf course, and shopping at the Currents of Windermere.

## **Community Information**

Address 2795 Wheaton Drive

Area Edmonton

Subdivision Windermere

City Edmonton
County ALBERTA

Province AB

Postal Code T6W 2M6