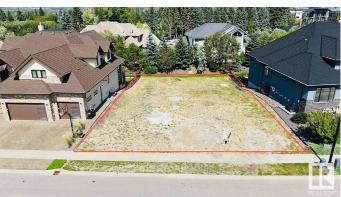

## \$759,000

0 Bedroom, 0.00 Bathroom, Single Family on 0.00 Acres

Windermere, Edmonton, AB

Experience Luxury Custom Home Living By The River Valley IN WINDERMERE GRANDE w/over 9300+ Sq.ft. (69' approx Building Pocket WALKOUT LOT) Very quiet and tucked away from the bustle of the city, this prestigious community of Windermere Grande is the perfect place to build your Estate home ideal for both BUNGALOW STYLE OR 2 STOREY. It is close to some of Edmonton's best shops, restaurants, and golf course offering a luxurious, amenity-rich lifestyle nestled near the River Valley. Make your real estate ambitions a reality and build something Grande as the name suggest. Enjoy the stunning surroundings of the Edmonton River Valley and amazing amenities such as a beautifully manicured golf course, and shopping at the Currents of Windermere.

## **Community Information**

Address 2795 Wheaton Drive

Area Edmonton

Subdivision Windermere

City Edmonton
County ALBERTA

Province AB

Postal Code T6W 2M6