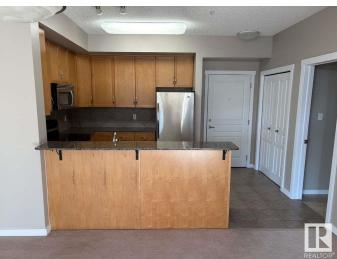

#### \$308,000

2 Bedroom, 2.00 Bathroom, 1,091 sqft Condo / Townhouse on 0.00 Acres

Parkallen (Edmonton), Edmonton, AB

For more information, please click on "View Listing on Realtor Website". Own this lovely 2 bedroom, 2 bathroom unit in this quiet neighborhood of Parkallen. Building is steel and concrete construction. Unit has high ceilings and comes with titled underground parking and storage. Large main bedroom with bathroom and large walk in closet. Second bedroom is complete with built-in wallbed and desk/office. Kitchen has a stainless appliances as well as granite countertops. A large covered balcony is wonderful for grilling and enjoying the view on warm summer evenings. Building has an exercise and amenities room and is located near a school/playground, community center, local coffee shop and bakery. Easy access to buses, LRT, U of A, Southgate and Whyte Avenue.

## Amenities

| Amenities         | Air Conditioner, Carbon Monoxide Detectors, Ceiling 10 ft., Detectors<br>Smoke, Exercise Room, Intercom, No Animal Home, No Smoking Home,<br>Parking-Extra, Secured Parking, Security Door, Storage-Locker Room,<br>Television Connection, Wall Unit-Built-In |
|-------------------|---------------------------------------------------------------------------------------------------------------------------------------------------------------------------------------------------------------------------------------------------------------|
| Parking Spaces    | 1                                                                                                                                                                                                                                                             |
| Parking           | Heated, Single Indoor, Underground                                                                                                                                                                                                                            |
| Interior          |                                                                                                                                                                                                                                                               |
| Interior Features | ensuite bathroom                                                                                                                                                                                                                                              |
| Appliances        | Air Conditioning-Central, Dishwasher-Built-In, Garage Opener,<br>Garburator, Intercom, Microwave Hood Fan, Refrigerator, Stacked<br>Washer/Dryer, Stove-Electric, Window Coverings                                                                            |