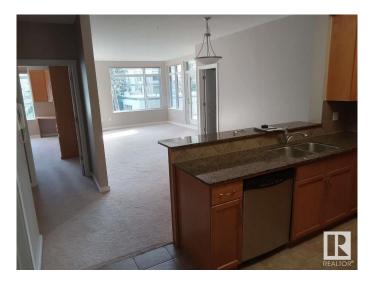

#### \$308,000

2 Bedroom, 2.00 Bathroom, 1,091 sqft Condo / Townhouse on 0.00 Acres

Parkallen (Edmonton), Edmonton, AB

For more information, please click on "View Listing on Realtor Website". Own this lovely 2 bedroom, 2 bathroom unit in this quiet neighborhood of Parkallen. Building is steel and concrete construction. Unit has high ceilings and comes with titled underground parking and storage. Large main bedroom with bathroom and large walk in closet. Second bedroom is complete with built-in wallbed and desk/office. Kitchen has a stainless appliances as well as granite countertops. A large covered balcony is wonderful for grilling and enjoying the view on warm summer evenings. Building has an exercise and amenities room and is located near a school/playground, community center, local coffee shop and bakery. Easy access to buses, LRT, U of A, Southgate and Whyte Avenue.

## Amenities

| Amenities         | Air Conditioner, Carbon Monoxide Detectors, Ceiling 10 ft., Detectors<br>Smoke, Exercise Room, Intercom, No Animal Home, No Smoking Home,<br>Parking-Extra, Secured Parking, Security Door, Storage-Locker Room,<br>Television Connection, Wall Unit-Built-In |
|-------------------|---------------------------------------------------------------------------------------------------------------------------------------------------------------------------------------------------------------------------------------------------------------|
| Parking Spaces    | 1                                                                                                                                                                                                                                                             |
| Parking           | Heated, Single Indoor, Underground                                                                                                                                                                                                                            |
| Interior          |                                                                                                                                                                                                                                                               |
| Interior Features | ensuite bathroom                                                                                                                                                                                                                                              |
| Appliances        | Air Conditioning-Central, Dishwasher-Built-In, Garage Opener,<br>Garburator, Intercom, Microwave Hood Fan, Refrigerator, Stacked<br>Washer/Dryer, Stove-Electric, Window Coverings                                                                            |