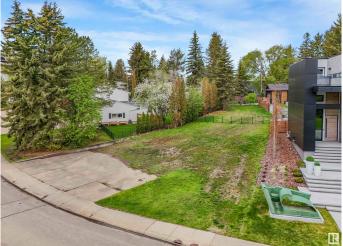

## \$1,290,000

0 Bedroom, 0.00 Bathroom, Single Family on 0.00 Acres

Laurier Heights, Edmonton, AB

Your Dream Home's DREAM LOT! Situated in LAURIER HEIGHTS, with over 8,600 sqft, 77â€<sup>™</sup> frontage, and a spectacular unobstructed 180 degree view of the River Valley, look no further for the perfect lot. This is the QUINTESSENTIAL location for the busy family or professional looking for a tranquil location, yet close to all city amenities; under 15 min commute to City Center or the U of A, easy access to the Whitemud freeway, steps away from the miles of river valley trails, nearby restaurants, café's, grocery stores, and schools. With no homes across the street, you will FOREVER enjoy the spectacular River Valley views. Don't pass up on this opportunity!