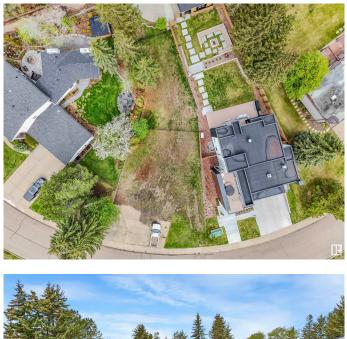

## \$1,290,000

0 Bedroom, 0.00 Bathroom, Single Family on 0.00 Acres

Laurier Heights, Edmonton, AB

Your Dream Home's DREAM LOT! Situated in LAURIER HEIGHTS, with over 8,600 sqft, 77â€<sup>™</sup> frontage, and a spectacular unobstructed 180 degree view of the River Valley, look no further for the perfect lot. This is the QUINTESSENTIAL location for the busy family or professional looking for a tranquil location, yet close to all city amenities; under 15 min commute to City Center or the U of A, easy access to the Whitemud freeway, steps away from the miles of river valley trails, nearby restaurants, café's, grocery stores, and schools. With no homes across the street, you will FOREVER enjoy the spectacular River Valley views. Don't pass up on this opportunity!