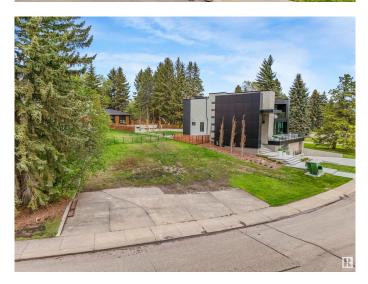

## \$1,290,000

0 Bedroom, 0.00 Bathroom, Single Family on 0.00 Acres

Laurier Heights, Edmonton, AB

Your Dream Home's DREAM LOT! Situated in LAURIER HEIGHTS, with over 8,600 sqft, 77â€<sup>™</sup> frontage, and a spectacular unobstructed 180 degree view of the River Valley, look no further for the perfect lot. This is the QUINTESSENTIAL location for the busy family or professional looking for a tranquil location, yet close to all city amenities; under 15 min commute to City Center or the U of A, easy access to the Whitemud freeway, steps away from the miles of river valley trails, nearby restaurants, café's, grocery stores, and schools. With no homes across the street, you will FOREVER enjoy the spectacular River Valley views. Don't pass up on this opportunity!