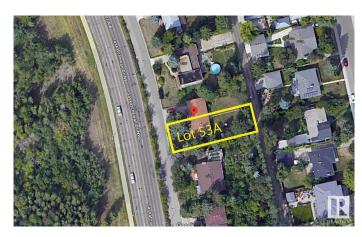

### \$825,000

0 Bedroom, 0.00 Bathroom, Single Family on 0.00 Acres

Windsor Park (Edmonton), Edmonton, AB

Fantastic RIVER VALLEY VIEW! Outstanding building site in the desired community of Windsor Park. This 50'x142' lot with full services, flat and ready for development. It is located just off the prestigious Saskatchewan Drive. Multiple Options for development – The 50' frontage allow subdividing for two homes or building your luxury dream home with 3rd-floor rooftop patio overlooking the Saskatchewan River. Steps away from the University of Alberta, University Hospital & Edmonton's River Valley.

# **Community Information**

Address 8323 Saskatchewan Drive

Area Edmonton

Subdivision Windsor Park (Edmonton)

City Edmonton
County ALBERTA

Province AB

Postal Code T6G 2A7