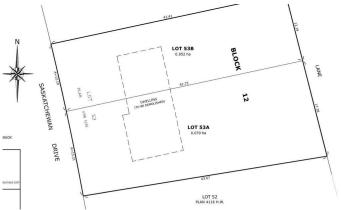

### \$825,000

0 Bedroom, 0.00 Bathroom, Single Family on 0.00 Acres

Windsor Park (Edmonton), Edmonton, AB

Fantastic RIVER VALLEY VIEW! Outstanding building site in the desired community of Windsor Park. This 50'x142' lot with full services, flat and ready for development. It is located just off the prestigious Saskatchewan Drive. Multiple Options for development – The 50' frontage allow subdividing for two homes or building your luxury dream home with 3rd-floor rooftop patio overlooking the Saskatchewan River. Steps away from the University of Alberta, University Hospital & Edmonton's River Valley.