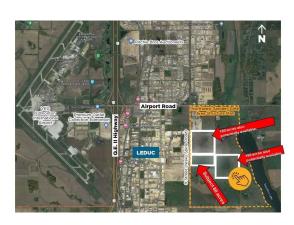

## \$10,000,000

0 Bedroom, 0.00 Bathroom, Single Family on 0.00 Acres

Nisku, Nisku, AB

80 Acres. Located in the Northwest Saunders Lake ASP; Five minute drive to Edmonton International Airport; Adjacent to Leduc city limits and 10 minutes to Leduc core; Parcels can be purchased together or separately; Located south of Nisku Business Park; ; Parcel Size: 80 AC + 160 AC + 160 AC=400 Acres. Zoning: AG (Agriculture). Legal Description: West 80 - 4;24;50;6;NW East 160 - 4; 24;50;6;NE - West 160 - 4;24;50;7;SW. Information herein and auxiliary information subject to becoming outdated in time, change, and/or deemed reliable but not guaranteed.