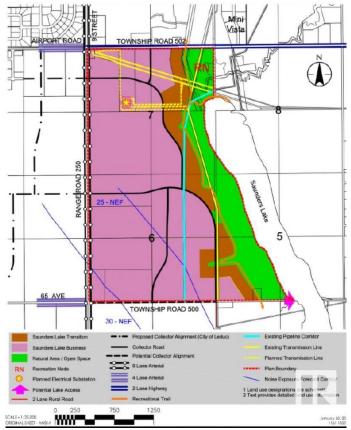

## \$10,000,000

0 Bedroom, 0.00 Bathroom, Single Family on 0.00 Acres

Nisku, Nisku, AB

80 Acres. Located in the Northwest Saunders Lake ASP; Five minute drive to Edmonton International Airport; Adjacent to Leduc city limits and 10 minutes to Leduc core; Parcels can be purchased together or separately; Located south of Nisku Business Park; ; Parcel Size: 80 AC + 160 AC + 160 AC=400 Acres. Zoning: AG (Agriculture). Legal Description: West 80 - 4;24;50;6;NW East 160 - 4; 24;50;6;NE - West 160 - 4;24;50;7;SW. Information herein and auxiliary information subject to becoming outdated in time, change, and/or deemed reliable but not guaranteed.