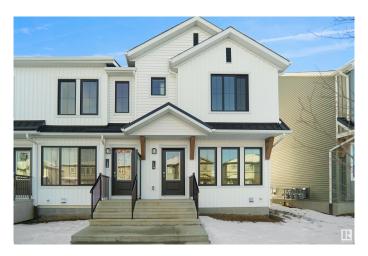

#### \$307,998

2 Bedroom, 2.00 Bathroom, 922 sqft Condo / Townhouse on 0.00 Acres

Cy Becker, Edmonton, AB

Welcome to Cy Becker Summit. This brand new townhouse unit the "Brooke― Built by StreetSide Developments and is located in one of North Edmonton's newest premier communities of Cy Becker. With almost 930 square Feet, it comes with front yard landscaping and a single over sized parking pad, this opportunity is perfect for a young family or young couple. Your main floor is complete with upgrade luxury Vinyl Plank flooring throughout the great room and the kitchen. Highlighted in your new kitchen are upgraded cabinet and a tile back splash. The upper level has 2 bedrooms and 2 full bathrooms. This townhome also comes with an unfinished basement perfect for a future development. \*\*\*Home is under construction and the photos are of the show home colors and finishing's may vary, will be complete in the Fall of 2025 \*\*\*

#### Interior

Interior Features ensuite bathroom

Appliances See Remarks

Heating Forced Air-1, Natural Gas

Stories 3

Has Basement Yes

Basement Full, Unfinished