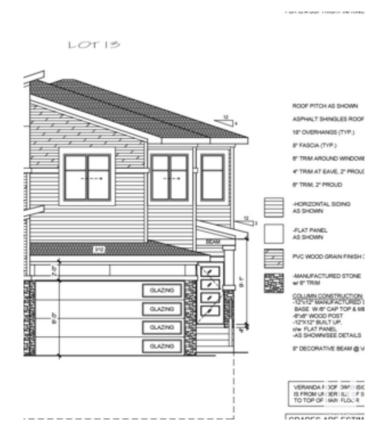

## **Exterior**

Exterior Wood, Stone, Vinyl

Exterior Features Commercial, Golf Nearby, Public Transportation, Schools, Shopping

Nearby, View City

Roof Asphalt Shingles
Construction Wood, Stone, Vinyl

Foundation Concrete Perimeter