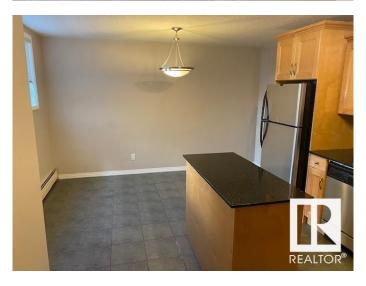

#### \$149,900

2 Bedroom, 1.00 Bathroom, 978 sqft Condo / Townhouse on 0.00 Acres

Idylwylde, Edmonton, AB

Lovely and ample 960 square feet single level apartment located right across from Bonniedoon mall and the LRT station it features 2 very well sized bedrooms, ensuite laundry, a large kitchen with island ,granite countertops, and stainless steel appliances, ceramic tiles floorings. the living room boast oak hardwood flooring and lots of natural light and space