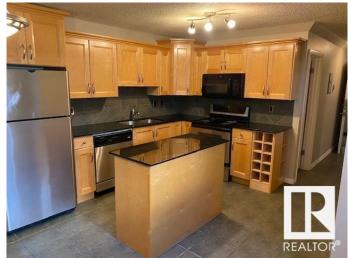

#### \$149,900

2 Bedroom, 1.00 Bathroom, 978 sqft Condo / Townhouse on 0.00 Acres

Idylwylde, Edmonton, AB

Lovely and ample 960 square feet single level apartment located right across from Bonniedoon mall and the LRT station it features 2 very well sized bedrooms, ensuite laundry, a large kitchen with island ,granite countertops, and stainless steel appliances, ceramic tiles floorings. the living room boast oak hardwood flooring and lots of natural light and space

#### Interior

Appliances Dishwasher-Built-In, Dryer, Microwave Hood Fan, Refrigerator,

Stove-Electric, Washer

Heating Baseboard, Water