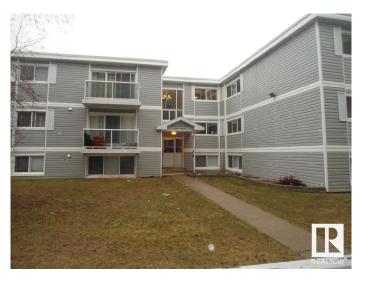

#### \$149,900

2 Bedroom, 1.00 Bathroom, 978 sqft Condo / Townhouse on 0.00 Acres

Idylwylde, Edmonton, AB

Lovely and ample 960 square feet single level apartment located right across from Bonniedoon mall and the LRT station it features 2 very well sized bedrooms, ensuite laundry, a large kitchen with island ,granite countertops, and stainless steel appliances, ceramic tiles floorings. the living room boast oak hardwood flooring and lots of natural light and space

#### **Exterior**

Exterior Wood, Stucco, Vinyl

Exterior Features Public Swimming Pool, Public Transportation, Shopping Nearby

Roof Tar & T

Construction Wood, Stucco, Vinyl

Foundation Concrete Perimeter