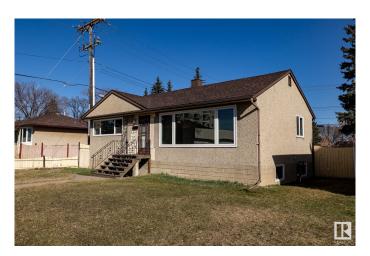

## \$399,900

4 Bedroom, 2.00 Bathroom, 988 sqft Single Family on 0.00 Acres

Woodcroft, Edmonton, AB

A SUPERB UPGRADED FAMILY HOME IN THE DESIREABLE NEIGHBORHOOD OF WOODCROFT. This 988 sq ft 4 bedroom, 2 bath bungalow has many upgrades: vinyl windows; flooring; bathrooms; recent painting; shingles on house & garage; garage doors & garage man-door. The downstairs can easily be changed to an in-law suite. This home sits on a 50 ft x 125 ft corner lot so would be ideal for sub-dividing and re-development. The corner lot also allows easy access to the garage and the RV parking. You will be close to everything: schools; shopping; medical; restaurants; parks; Telus Science. Check this family home out.

## **Essential Information**

MLS® # E4430357 Price \$399,900

Bedrooms 4

Bathrooms 2.00

Full Baths 2

Square Footage 988

Acres 0.00

Year Built 1954

Type Single Family

Sub-Type Detached Single Family

Style Bungalow
Status Active