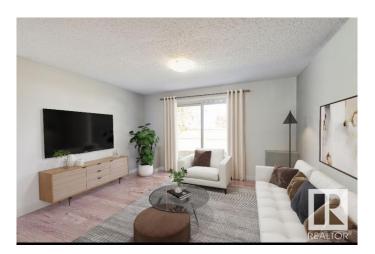

#### \$195,000

3 Bedroom, 1.50 Bathroom, 1,098 sqft Condo / Townhouse on 0.00 Acres

Rundle Heights, Edmonton, AB

Welcome to this wonderful fully renovated 3 bedroom 1.5 bath townhouse in Rundle Heights! As you enter you are presented with a beautifully upgraded kitchen w/ dining area. The main floor also features a sunny living room and a2 piece powder room with separate door to the patio with green space and plenty of trees! Upstairs you will find 3 spacious bedrooms and a 4 piece bath! The laundry is located in the large unfinished basement, awaiting your personal touch! Minutes from Rundle Park ,Shopping, Schools, trails, golfing all amenities with easy access to Yellowhead and Anthony Hendy. Welcome Home!

#### **Exterior**

Exterior Wood, Vinyl

Exterior Features Flat Site, Golf Nearby, Landscaped, Park/Reserve, Playground Nearby,

Public Transportation, Schools, Shopping Nearby, Ski Hill Nearby

Roof Asphalt Shingles