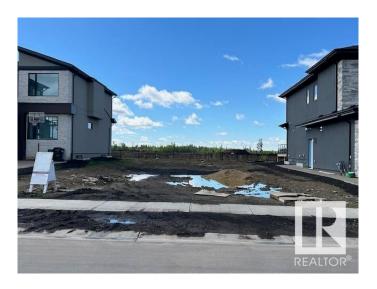

### \$574,000

0 Bedroom, 0.00 Bathroom, Single Family on 0.00 Acres

Keswick Area, Edmonton, AB

Welcome to this Rear Estate Lot with Private South facing back yard onto a private walkway and minutes to the North Saskatchewan River. Surrounded by Executive Homes build your own custom dream home in the prestigious community of Keswick On The River. This 5600 Square Foot lot offers a 42 foot building pocket and the ability to accommodate a Triple Garage. The lot has a walking path next to the rear property line for your privacy and with completed neighbour houses on either side for less building construction disruption. Close to all amenities such as Schools, Shopping, Retail and two prestigious Golf Courses.