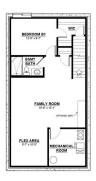

### \$639,872

3 Bedroom, 2.50 Bathroom, 2,121 sqft Single Family on 0.00 Acres

Chappelle Area, Edmonton, AB

Welcome to 1113 Cristall Crescent SWâ€"where thoughtful design meets modern living in the heart of Chappelle. Nestled on a desirable corner lot, this 2121 sq ft home offers 3 spacious bedrooms, a central bonus room, and a double attached garage. The dropped great room creates a striking focal point, enhanced by full glass railings and expansive 60" x 36" basement windows that flood the space with natural light. Perfect for future development or income potential, the rear separate entrance and upgraded 150 amp panel provide flexibility and peace of mind. Whether entertaining or enjoying quiet evenings, this home blends functionality with style in every detail. A rare opportunity to own a home that stands out in both form and function. \*Home is still under construction.

## Interior

Interior Features ensuite bathroom

Appliances See Remarks

Heating Forced Air-1, Natural Gas

Stories 2

Has Basement Yes

Basement Full, Unfinished