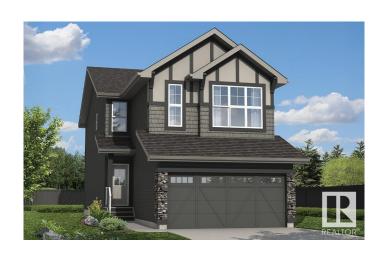

### \$639,872

3 Bedroom, 2.50 Bathroom, 2,121 sqft Single Family on 0.00 Acres

Chappelle Area, Edmonton, AB

Welcome to 1113 Cristall Crescent SWâ€"where thoughtful design meets modern living in the heart of Chappelle. Nestled on a desirable corner lot, this 2121 sq ft home offers 3 spacious bedrooms, a central bonus room, and a double attached garage. The dropped great room creates a striking focal point, enhanced by full glass railings and expansive 60" x 36" basement windows that flood the space with natural light. Perfect for future development or income potential, the rear separate entrance and upgraded 150 amp panel provide flexibility and peace of mind. Whether entertaining or enjoying quiet evenings, this home blends functionality with style in every detail. A rare opportunity to own a home that stands out in both form and function. \*Home is still under construction.