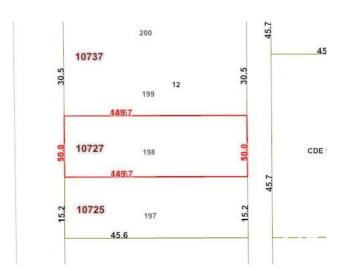

## **Community Information**

Address 10727 113 Street

Area Edmonton

Subdivision Queen Mary Park

City Edmonton
County ALBERTA

Province AB

Postal Code T5H 3H9

### \$549,000

3 Bedroom, 1.00 Bathroom, 1,076 sqft Single Family on 0.00 Acres

Queen Mary Park, Edmonton, AB

50'x150' RM H16 Medium Scale Residential zoned lot in Queen Mary Park. Great potential for CMHC MLI - 4plex w/ legal basement suites, 2 skinnies, lots of opportunities to maximize your investment. This location is excellent for future redevelopment, close to amenities, public transit, LRT, minutes from downtown & in a neighbourhood where other redevelopment is already happening & more being planned all the time. Take advantage of the City encouraging higher density & development & secure your next project!