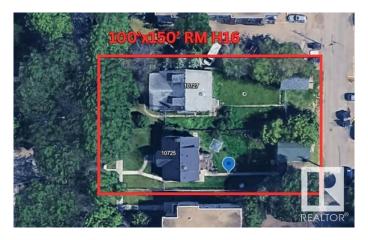

### \$549,000

3 Bedroom, 1.00 Bathroom, 1,076 sqft Single Family on 0.00 Acres

Queen Mary Park, Edmonton, AB

50'x150' RM H16 Medium Scale Residential zoned lot in Queen Mary Park. Great potential for CMHC MLI - 4plex w/ legal basement suites, 2 skinnies, lots of opportunities to maximize your investment. This location is excellent for future redevelopment, close to amenities, public transit, LRT, minutes from downtown & in a neighbourhood where other redevelopment is already happening & more being planned all the time. Take advantage of the City encouraging higher density & development & secure your next project!