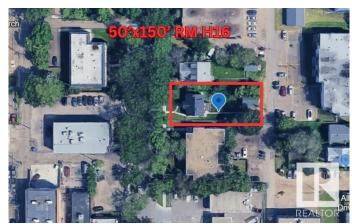

### \$549,000

3 Bedroom, 1.00 Bathroom, 1,076 sqft Single Family on 0.00 Acres

Queen Mary Park, Edmonton, AB

50'x150' RM H16 Medium Scale Residential zoned lot in Queen Mary Park. Great potential for CMHC MLI - 4plex w/ legal basement suites, 2 skinnies, lots of opportunities to maximize your investment. This location is excellent for future redevelopment, close to amenities, public transit, LRT, minutes from downtown & in a neighbourhood where other redevelopment is already happening & more being planned all the time. Take advantage of the City encouraging higher density & development & secure your next project!