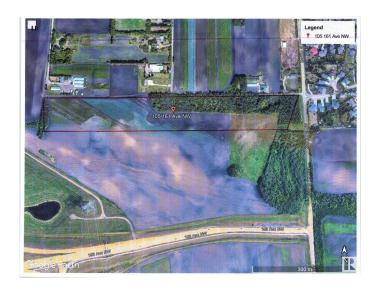

### \$1,850,000

0 Bedroom, 0.00 Bathroom, Single Family on 0.00 Acres

Rural North East South Sturgeon, Edmonton, AB

This 19.25 acre parcel is an excellent investment opportunity for future residential development. it is situated within the future Horse Hill Neighbourhood 1B which is part of the Horse Hill Area Structure Plan. Residential development is currently underway across form this parcel. It is located across from the Quarry Ridge residential community and minutes away from both the Quarry Golf Club. Excess to Meridian Street and 153 ave connecting to Anthony Henday Freeway.

## **Community Information**

Address 105 161 Ave Nw

Area Edmonton

Subdivision Rural North East South Sturgeon

City Edmonton
County ALBERTA

Province AB

Postal Code T5Y 6M2