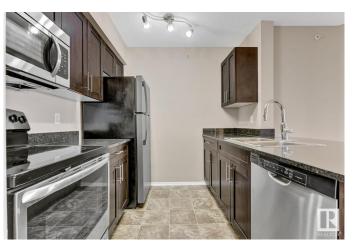

# \$208,000

2 Bedroom, 2.00 Bathroom, 839 sqft Condo / Townhouse on 0.00 Acres

Heritage Valley Town Centre Area, Edmonton, AB

Spacious 2 bed, 2 bath plus den, can be used as 3rd bedroom, open concept kitchen, in suite laundry, 1 underground parking. In Rutherford, surrounded with shopping, restaurants, and amenities. Quick drive to Henday and Hwy 2. All walls, doors and trims are freshly painted.

## Interior

Interior Features ensuite bathroom

Appliances Dishwasher-Built-In, Dryer, Refrigerator, Stove-Electric, Washer

Heating Baseboard, Electric