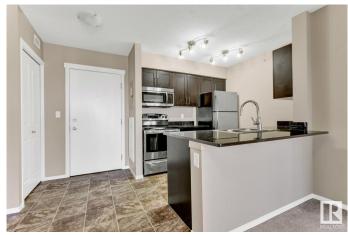

# \$208,000

2 Bedroom, 2.00 Bathroom, 839 sqft Condo / Townhouse on 0.00 Acres

Heritage Valley Town Centre Area, Edmonton, AB

Spacious 2 bed, 2 bath plus den, can be used as 3rd bedroom, open concept kitchen, in suite laundry, 1 underground parking. In Rutherford, surrounded with shopping, restaurants, and amenities. Quick drive to Henday and Hwy 2. All walls, doors and trims are freshly painted.

## Interior

Interior Features ensuite bathroom

Appliances Dishwasher-Built-In, Dryer, Refrigerator, Stove-Electric, Washer

Heating Baseboard, Electric