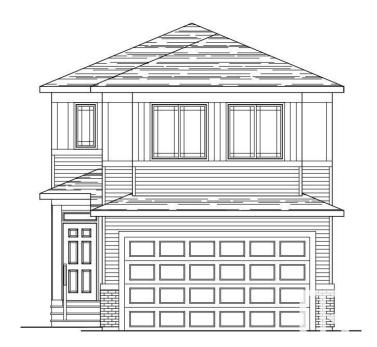

#### \$589,900

3 Bedroom, 2.50 Bathroom, 2,194 sqft Single Family on 0.00 Acres

Secord, Edmonton, AB

Welcome to a beautifully designed home that blends comfort, style, and functionality. This home offers functional space for family living, featuring a main floor flex room and an upper floor entertainment area. The kitchen includes two-tone cabinetry, stainless steel appliances, quartz countertops, and knockdown ceiling texture throughout. Spindle railing adds detail to the main level. The primary bedroom includes an ensuite with upgraded finishes. Triple pane windows and a 9' foundation height contribute to energy efficiency and a spacious feel. Additional features include a separate side entrance and a gas line for future BBQ installation. Photos are representative.