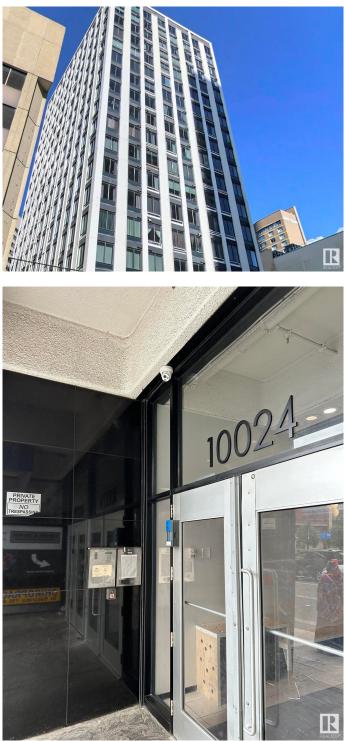

# \$75,000 - 1012 10024 Jasper Ave Nw, Edmonton

MLS® #E4439809

## \$75,000

1 Bedroom, 1.00 Bathroom, 427 sqft Condo / Townhouse on 0.00 Acres

Downtown (Edmonton), Edmonton, AB

Property is sold "as is where is at time of the possession". No warranties or representation.

Built in 1968

## **Essential Information**

| MLS® #         | E4439809               |
|----------------|------------------------|
| Price          | \$75,000               |
| Bedrooms       | 1                      |
| Bathrooms      | 1.00                   |
| Full Baths     | 1                      |
| Square Footage | 427                    |
| Acres          | 0.00                   |
| Year Built     | 1968                   |
| Туре           | Condo / Townhouse      |
| Sub-Type       | Apartment High Rise    |
| Style          | Single Level Apartment |
| Status         | Active                 |

## **Community Information**

| Address     | 1012 10024 Jasper Ave Nw |
|-------------|--------------------------|
| Area        | Edmonton                 |
| Subdivision | Downtown (Edmonton)      |
| City        | Edmonton                 |
| County      | ALBERTA                  |
| Province    | AB                       |
| Postal Code | T5X 4R7                  |