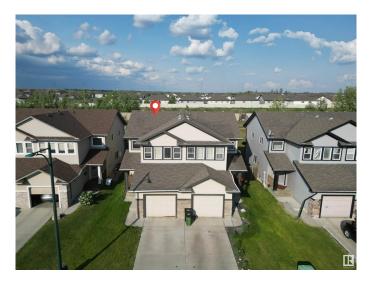

#### \$435.000

3 Bedroom, 2.50 Bathroom, 1,402 sqft Single Family on 0.00 Acres

Tamarack, Edmonton, AB

Located in the sought-after Tamarack neighborhood, this well-maintained half duplex offers 3 bedrooms and 2.5 bathrooms with a bright open layout. The main floor features a welcoming living room with a cozy fireplace and a spacious kitchen that flows into the dining area. Upstairs includes a bonus room that can be used as a home office or play area, along with three bedrooms including a primary with walk-in closet and ensuite. Enjoy a spacious backyard with no rear neighbors for added privacy. The attached garage provides ample storage, and the basement is ready for future development. Just a 5-minute walk to school and close to parks, shopping, Whitemud Drive, and Anthony Henday.

## **Community Information**

Address 3533 11 Street

Area Edmonton
Subdivision Tamarack
City Edmonton
County ALBERTA

Province AB

Postal Code T6T 0J7