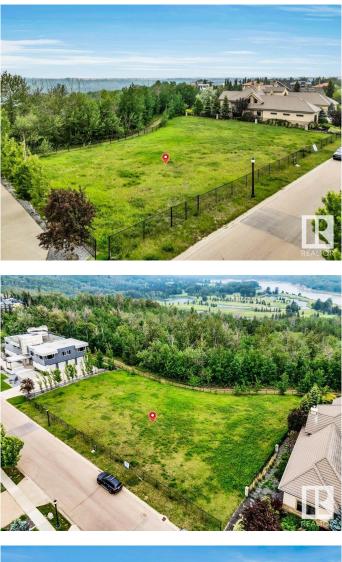

#### \$1,998,800

0 Bedroom, 0.00 Bathroom, Single Family on 0.00 Acres

Windermere, Edmonton, AB

Welcome to Windermere! Welcome to an extraordinary opportunity to own a vacant lot in one of Edmonton's most coveted communities – Windermere Ridge. This expansive 0.61-acre (over 2,468 square meters) parcel of land is situated in a premier location, offering the perfect canvas to build your luxury dream home. Nestled in a serene & private setting, the lot backs onto a lush treed area w/ breathtaking green space views, creating a peaceful natural retreat right in your backyard. Enjoy the scenic beauty of the North Saskatchewan River & the prestigious River Ridge Golf and Country Club, just a stone's throw away. This location is truly a golferâ€<sup>™</sup>s and nature loverâ€<sup>™</sup>s paradise. Located in one of the finest neighbourhoods in Edmonton, Windermere Ridge is renowned for its exclusivity, upscale homes & unparalleled lifestyle. This lot not only offers privacy & tranquility, but also easy access to top-tier amenities, shopping, fine dining, top-rated schools, & major roadways!

Lot Description 0.61 Acr

## Exterior

Exterior Features Airport Nearby, Backs Onto Park/Trees, Fenced, Flat Site, Fruit Trees/Shrubs, Golf Nearby, Park/Reserve, Public Transportation, Ravine View, Schools, Shopping Nearby, See Remarks