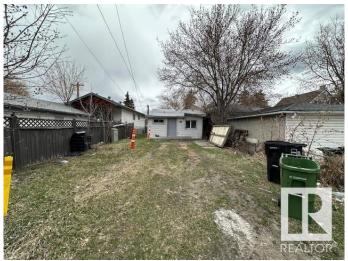

## \$140,000

2 Bedroom, 1.00 Bathroom, 667 sqft Single Family on 0.00 Acres

Mccauley, Edmonton, AB

\*\*\*\*SELLER WILL PROVIDE 20% DOWN PAYMENT\*\*\*\* Prime location to build and invest in the mature area location! Investor Alert or First time buyer!! Cozy livable bungalow in the mature down town city neighborhood, minutes to the heart of Edmonton! Situated on a 29' x 129' lot zoned RF3. This is a GREAT rental or live and re-development later property. 2 bedrooms, 1 bathroom, laminate flooring, metal roof, newer hot water tank, crawl space for storage. Build a new single family and duplex housing or possible four units. CLOSE TO ALL AMENITIES, SCHOOLS, MAJOR BUS ROUTES, LRT LINE, GROCERY STORES & RESTAURANTS, MEDICAL SERVICES. **BRING OFFERS! MUST SELL!** 

### **Amenities**

Amenities Crawl Space, Front Porch, Hot Water Natural Gas, No Smoking Home,

R.V. Storage

Parking Spaces 4

Parking 2 Outdoor Stalls, No Garage, Rear Drive Access, RV Parking, Stall,

Tandem

#### **Exterior**

Exterior Wood, Vinyl

Exterior Features Landscaped, Paved Lane, Private Setting, Schools, Shopping Nearby

Roof Metal

Construction Wood, Vinyl

Foundation Concrete Perimeter