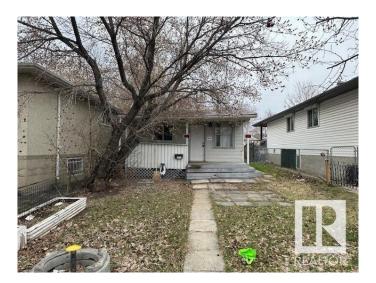

## \$140,000

2 Bedroom, 1.00 Bathroom, 667 sqft Single Family on 0.00 Acres

Mccauley, Edmonton, AB

\*\*\*\*SELLER WILL PROVIDE 20% DOWN PAYMENT\*\*\*\* Prime location to build and invest in the mature area location! Investor Alert or First time buyer!! Cozy livable bungalow in the mature down town city neighborhood, minutes to the heart of Edmonton! Situated on a 29' x 129' lot zoned RF3. This is a GREAT rental or live and re-development later property. 2 bedrooms, 1 bathroom, laminate flooring, metal roof, newer hot water tank, crawl space for storage. Build a new single family and duplex housing or possible four units. CLOSE TO ALL AMENITIES, SCHOOLS, MAJOR BUS ROUTES, LRT LINE, GROCERY STORES & RESTAURANTS, MEDICAL SERVICES. **BRING OFFERS! MUST SELL!** 

### **Amenities**

Amenities Crawl Space, Front Porch, Hot Water Natural Gas, No Smoking Home,

R.V. Storage

Parking Spaces 4

Parking 2 Outdoor Stalls, No Garage, Rear Drive Access, RV Parking, Stall,

Tandem

#### **Exterior**

Exterior Wood, Vinyl

Exterior Features Landscaped, Paved Lane, Private Setting, Schools, Shopping Nearby

Roof Metal

Construction Wood, Vinyl

Foundation Concrete Perimeter