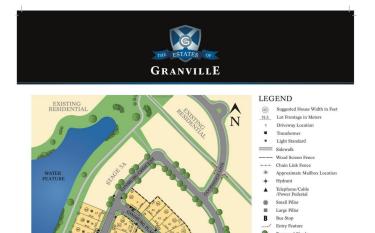

# \$470,800 - 3989 Ginsburg Cres, Edmonton

MLS® #E4441768

#### \$470,800

0 Bedroom, 0.00 Bathroom, Single Family on 0.00 Acres

Granville (Edmonton), Edmonton, AB

This is your chance to build with National Award Winning Builder, Vicky's Homes! Gorgeous 46 pocket walkout backing south onto a forest offers the privacy you have been yearning for. You can build a bungalow, minimum size 1600 sq.ft and the minimum sized 2 storey is 2400 sq.ft. This is a beautiful estate community, walking distance to new school. All amenities close by. Get it before it's gone! Price includes tax. Home Builder must build home to suit.



STAGE 5B/5C SITE PLAN



# **Essential Information**

| MLS® #    | E4441768        |
|-----------|-----------------|
| Price     | \$470,800       |
| Bathrooms | 0.00            |
| Acres     | 0.00            |
| Туре      | Single Family   |
| Sub-Type  | Vacant Lot/Land |
| Style     | 2 Storey        |
| Status    | Active          |

# **Community Information**

| 89 Ginsburg Cres   |
|--------------------|
| monton             |
| anville (Edmonton) |
| monton             |
| BERTA              |
|                    |



Province AB Postal Code T5T 4V1

### Exterior

Exterior Features Backs Onto Park/Trees, Private Setting, Schools

### **Additional Information**

Date Listed June 11th, 2025

Days on Market 50

Zoning Zone 58

DATA IS DEEMED RELIABLE BUT IS NOT GUARANTEED ACCURA