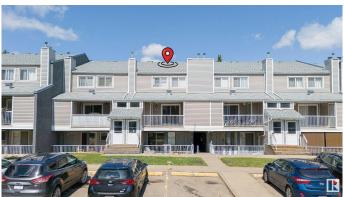

# \$179,900 - 309 10404 24 Avenue, Edmonton

MLS® #E4442840

# \$179,900

2 Bedroom, 1.50 Bathroom, 1,092 sqft Condo / Townhouse on 0.00 Acres

Ermineskin, Edmonton, AB

Welcome to this beautiful bungalow-style townhouse in the desirable community of Ermineskin, offering huge living space. This well-designed home features 2 spacious bedrooms, 1.5 bathrooms, an open-concept kitchen, living and dining area, and convenient in-suite laundry. The location is unbeatableâ€"just minutes away from South Common, Century Park LRT, shopping centres, Anthony Henday, and top-rated schools. This well-managed complex has very low condo fees, making it a smart and affordable choice.

# **Community Information**

Address 309 10404 24 Avenue

Area Edmonton
Subdivision Ermineskin
City Edmonton
County ALBERTA

Province AB

Postal Code T6J 4J7