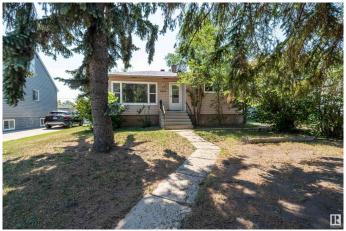

# \$374,900

4 Bedroom, 2.00 Bathroom, 860 sqft Single Family on 0.00 Acres

Prince Rupert, Edmonton, AB

Welcome to this CHARMING 4-BEDROOM BUNGALOW located in the community of PRINCE RUPERT. Sitting on a 58' x 120' LOT, this home features 2 BEDROOMS UP and 2 DOWN, with a FINISHED BASEMENT and RECENT UPDATES including a NEWER ROOF and NEWER BASEMENT FLOORING. The spacious backyard offers GARDEN BEDS and a FIRE PIT, perfect for outdoor enjoyment. Located just minutes from KINGSWAY MALL, NAIT, DOWNTOWN and major transit routes, this centrally located property is perfect for HOMEOWNERS or INVESTORS looking for flexibility, space and opportunity in a prime location.

#### **Exterior**

Exterior Wood, Vinyl

Exterior Features Shopping Nearby, Vegetable Garden, Partially Fenced

Roof Asphalt Shingles

Construction Wood, Vinyl

Foundation Concrete Perimeter