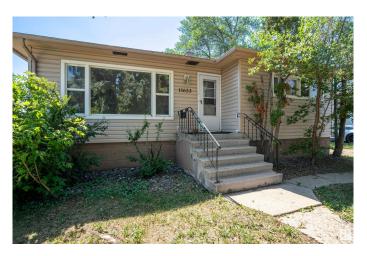

# \$374,900

4 Bedroom, 2.00 Bathroom, 860 sqft Single Family on 0.00 Acres

Prince Rupert, Edmonton, AB

Welcome to this CHARMING 4-BEDROOM BUNGALOW located in the community of PRINCE RUPERT. Sitting on a 58' x 120' LOT, this home features 2 BEDROOMS UP and 2 DOWN, with a FINISHED BASEMENT and RECENT UPDATES including a NEWER ROOF and NEWER BASEMENT FLOORING. The spacious backyard offers GARDEN BEDS and a FIRE PIT, perfect for outdoor enjoyment. Located just minutes from KINGSWAY MALL, NAIT, DOWNTOWN and major transit routes, this centrally located property is perfect for HOMEOWNERS or INVESTORS looking for flexibility, space and opportunity in a prime location.

#### **Exterior**

Exterior Wood, Vinyl

Exterior Features Shopping Nearby, Vegetable Garden, Partially Fenced

Roof Asphalt Shingles

Construction Wood, Vinyl

Foundation Concrete Perimeter