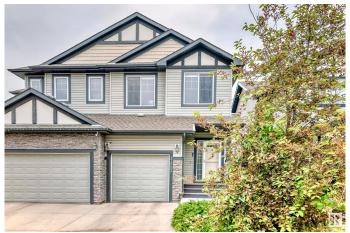

## \$429,000

3 Bedroom, 2.50 Bathroom, 1,466 sqft Single Family on 0.00 Acres

Laurel, Edmonton, AB

Welcome to Laurel! This well kept half duplex is perfect for your family. Original owner since it was built in 2013 The first floor is an open concept kitchen, dining and living space with a half bath for guests. The kitchen is well appointed with an island and room for bar seating. Walk up the large staircase right into your bonus room perfect for movie nights with the family. The primary bedroom has its own ensuite and walk in closet. The other 2 good sized bedrooms and full bath complete the second floor. The backyard is a blank canvas for you to make your own this summer. The single car garage is finished and heated! And yes there is A/C for those hot summer days and nights!