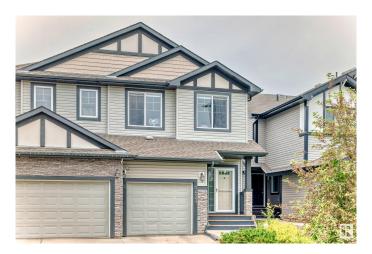

## \$429,000

3 Bedroom, 2.50 Bathroom, 1,466 sqft Single Family on 0.00 Acres

Laurel, Edmonton, AB

Welcome to Laurel! This well kept half duplex is perfect for your family. Original owner since it was built in 2013 The first floor is an open concept kitchen, dining and living space with a half bath for guests. The kitchen is well appointed with an island and room for bar seating. Walk up the large staircase right into your bonus room perfect for movie nights with the family. The primary bedroom has its own ensuite and walk in closet. The other 2 good sized bedrooms and full bath complete the second floor. The backyard is a blank canvas for you to make your own this summer. The single car garage is finished and heated! And yes there is A/C for those hot summer days and nights!