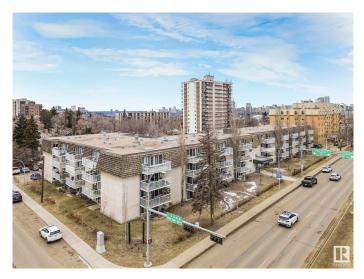

#### \$160,000

2 Bedroom, 1.00 Bathroom, 847 sqft Condo / Townhouse on 0.00 Acres

Strathcona, Edmonton, AB

Turnkey Investment Opportunity – High-Demand Rental Location. Condo Fees **INCLUDE ALL UTILITIES!** This renovated 2-bedroom unit in Melrose Place Condo is a prime opportunity for investors seeking strong rental demand near the University of Alberta, Whyte Ave, and Downtown Edmonton, Perfect for students, professionals, and urban renters, this location ensures consistent tenant interest. Key Features: ? Fully renovated with an oversized maple shaker kitchen, updated appliances, modern laminate flooring, upgraded bathroom, and stylish lighting. Quiet corner unit with south and west-facing windows for great natural light. Spacious in-suite storage for added convenience. Well-managed building with recent door and window upgrades Steps from Saskatchewan Drive and Strathcona Market, this area offers top-tier walkability, easy transit access, and proximity to major amenities. A solid investment in a highly rentable location!

## **Community Information**

| Address      | 124 8604 Gateway Boulevard                                  |
|--------------|-------------------------------------------------------------|
| Area         | Edmonton                                                    |
| Subdivision  | Strathcona                                                  |
| City         | Edmonton                                                    |
| County       | ALBERTA                                                     |
| Province     | AB                                                          |
| Postal Code  | T6E 4B6                                                     |
| Amenities    |                                                             |
| Amenities    | Parking-Plug-Ins, Patio                                     |
| Parking      | Stall                                                       |
| Interior     |                                                             |
| Appliances   | Dishwasher-Built-In, Hood Fan, Refrigerator, Stove-Electric |
| Heating      | Baseboard, Hot Water, Natural Gas                           |
| # of Stories | 4                                                           |
| Stories      | 1                                                           |
| Has Basement | Yes                                                         |
| Basement     | None, No Basement                                           |
| Exterior     |                                                             |