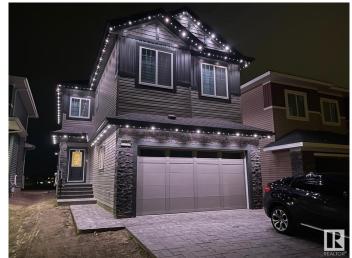

#### \$685,000

4 Bedroom, 2.50 Bathroom, 2,312 sqft Single Family on 0.00 Acres

Trumpeter Area, Edmonton, AB

Green space lovers and those seeking tranquility, look no further! This exceptional 4-bedroom property features over 2300 sq ft of living space and a massive lot exceeding 368,000 sq meters directly backing onto lush green space. Inside, the desirable open-to-below design and large windows create a bright and modern feel, enhanced by newer appliances. Situated on a quiet street with the convenience of nearby commercial amenities and the allure of Lake St. Anne just a stone's throw away, this home offers the best of both worlds.

#### **Exterior**

Exterior Wood, Stone, Vinyl

Exterior Features Backs Onto Park/Trees, Fenced, Fruit Trees/Shrubs

Roof Asphalt Shingles

Construction Wood, Stone, Vinyl

Foundation Concrete Perimeter