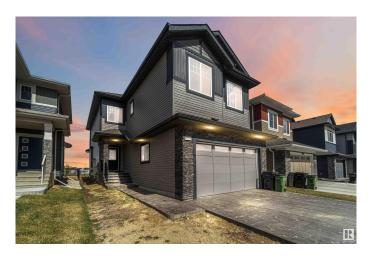

#### \$685,000

4 Bedroom, 2.50 Bathroom, 2,312 sqft Single Family on 0.00 Acres

Trumpeter Area, Edmonton, AB

Green space lovers and those seeking tranquility, look no further! This exceptional 4-bedroom property features over 2300 sq ft of living space and a massive lot exceeding 368,000 sq meters directly backing onto lush green space. Inside, the desirable open-to-below design and large windows create a bright and modern feel, enhanced by newer appliances. Situated on a quiet street with the convenience of nearby commercial amenities and the allure of Lake St. Anne just a stone's throw away, this home offers the best of both worlds.

#### **Exterior**

Exterior Wood, Stone, Vinyl

Exterior Features Backs Onto Park/Trees, Fenced, Fruit Trees/Shrubs

Roof Asphalt Shingles

Construction Wood, Stone, Vinyl

Foundation Concrete Perimeter