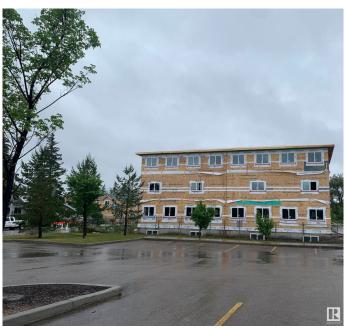

#### \$3,199,000

1 Bedroom, 1.00 Bathroom, 9,199 sqft Single Family on 0.00 Acres

Jasper Park, Edmonton, AB

INVESTORS ALERT!!!! Incredible 4-Plex featuring 8, two-storey units with separate addresses and of comparable sizes(1121-1180 Square Ft each) furnishing combined living area of about 9200 Square Ft. Adjacent to New LRT and big new medical services building. CMHC MLI SELECT PROGRAM is an option for qualified buyers. Projected income of \$206K, netting about \$160K. 4 single detached garages is another plus for the buyers and the tenants alike. Expected completion date of the project is Sep 30, 2025, giving sufficient time for the buyers to opt upgrades and as well getting approval from CMHC. Hurry up!

#### **Essential Information**

MLS® # E4443659 Price \$3,199,000

Bedrooms 1

Bathrooms 1.00

Full Baths 1

Square Footage 9,199

Acres 0.00

Year Built 2025

Type Single Family

Sub-Type 4PLEX

Style 3 Storey
Status Active