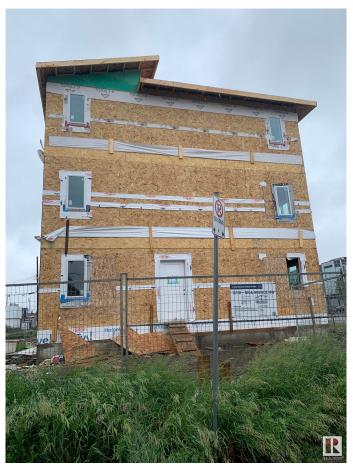

#### \$3,199,000

1 Bedroom, 1.00 Bathroom, 9,199 sqft Single Family on 0.00 Acres

Jasper Park, Edmonton, AB

INVESTORS ALERT!!!! Incredible 4-Plex featuring 8, two-storey units with separate addresses and of comparable sizes(1121-1180 Square Ft each) furnishing combined living area of about 9200 Square Ft. Adjacent to New LRT and big new medical services building. CMHC MLI SELECT PROGRAM is an option for qualified buyers. Projected income of \$206K, netting about \$160K. 4 single detached garages is another plus for the buyers and the tenants alike. Expected completion date of the project is Sep 30, 2025, giving sufficient time for the buyers to opt upgrades and as well getting approval from CMHC. Hurry up!

#### **Essential Information**

MLS® # E4443659 Price \$3,199,000

Bedrooms 1

Bathrooms 1.00

Full Baths 1

Square Footage 9,199

Acres 0.00

Year Built 2025

Type Single Family

Sub-Type 4PLEX

Style 3 Storey
Status Active