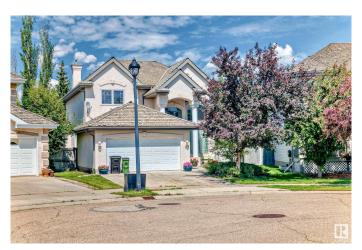

# \$709,900 - 318 Darlington Crescent, Edmonton

MLS® #E4443822

### \$709,900

4 Bedroom, 3.50 Bathroom, 2,459 sqft Single Family on 0.00 Acres

Donsdale, Edmonton, AB

Premimium neighborhood in West end. (Properties of Donsdale) 2 storey home with finished basement on oversize pie shaped lot. 3539 square feet of DEVELOPED LIVING AREA!! Lots of room for large family. 4 bedrooms in total 3+1 main floor den and upstairs loft. Vaulted foyer, curved main staircase and 4 bathrooms. Sopping within walkdistance, schools and public transit very close and Anthony Hendry minutes away!

#### **Essential Information**

MLS® # E4443822 Price \$709,900

Bedrooms 4

Bathrooms 3.50

Full Baths 3

Half Baths 1

Square Footage 2,459 Acres 0.00

Year Built 1998