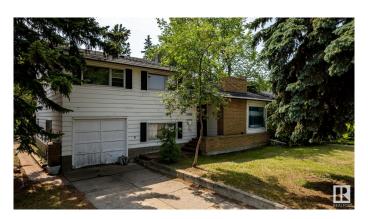

## \$950,000

5 Bedroom, 2.00 Bathroom, 1,546 sqft Single Family on 0.00 Acres

Windsor Park (Edmonton), Edmonton, AB

AMAZING LOCATION!!! Build your dream home, Create a fantastic investment property or both only minutes walk to U of A campus and the Jube! Quick commute o Downtown Edmonton, Parks, Golf, The River Valley. 718.26 Sq/M Lot. Dream home, Dream home with Basement Suite, Dream home with basement suite and Laneway suite, Duplex the list goes on... opportunities abound...Location, Location Location!

## **Essential Information**

MLS® # E4444316 Price \$950,000

Bedrooms 5 Bathrooms 2.00

Full Baths 2

Square Footage 1,546 Acres 0.00 Year Built 1954

Type Single Family

Sub-Type Detached Single Family

Style 4 Level Split