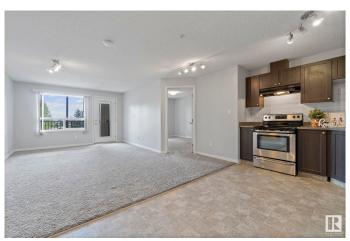

## \$214,900

2 Bedroom, 2.00 Bathroom, 883 sqft Condo / Townhouse on 0.00 Acres

The Hamptons, Edmonton, AB

Maintenance free living here in this freshly painted - 2 bedroom, 2 full bathroom condo on the 2nd floor with an underground parking stall! Great layout with the bedrooms separated by the spacious living area, an open kitchen with ample cabinets and counter space and new backsplash! Enjoy infloor heat (no restrictions on furniture placement), in-suite laundry with a HUGE storage room! Social room is on same floor and there is an on site maintenance person! Super easy access to shopping, the Whitemud and Anthony Henday to get you where you need to go.

# Interior

Interior Features ensuite bathroom

Appliances Dishwasher-Built-In, Hood Fan, Refrigerator, Stacked Washer/Dryer,

Stove-Electric, Window Coverings

Heating In Floor Heat System, Natural Gas