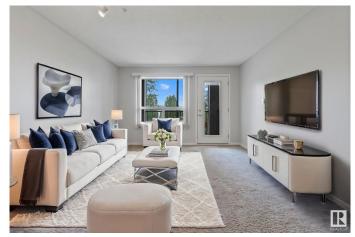

## \$214,900

2 Bedroom, 2.00 Bathroom, 883 sqft Condo / Townhouse on 0.00 Acres

The Hamptons, Edmonton, AB

Maintenance free living here in this freshly painted - 2 bedroom, 2 full bathroom condo on the 2nd floor with an underground parking stall! Great layout with the bedrooms separated by the spacious living area, an open kitchen with ample cabinets and counter space and new backsplash! Enjoy infloor heat (no restrictions on furniture placement), in-suite laundry with a HUGE storage room! Social room is on same floor and there is an on site maintenance person! Super easy access to shopping, the Whitemud and Anthony Henday to get you where you need to go.