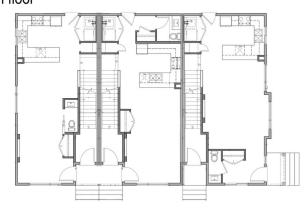

#### \$2,200,000

5 Bedroom, 3.50 Bathroom, 4,284 sqft Single Family on 0.00 Acres

Crestwood, Edmonton, AB

Corner Lot. Total 7 Units townhouse in Crestwood for multi-family Investors - great rental portfolio!! High-end "Crestwood" community. Estimated to complete in August, 2026. The 7 units townhouse has 3 Upper units + 3 basement units + 1 garage suite. Total 17 bedrooms, 16 full baths & 3 half-baths. The Upper unit each has 3 beds, 2.5 baths. The basement unit each has 2 bed and 1 bath. Garage suite has a 2 beds & 1 bath. The property is projected to generate approximately \$156,600 in annual gross rent and cap rate of 4.75%. Fully finished and equipped with all appliances and landscaping. Photos are 3D rendering for illustration purpose only. The Project is qualified for CMHC MLI Select program.

Main floor

Year Built 2025

Type Single Family

Sub-Type Tri-Plex
Style 2 Storey
Status Active