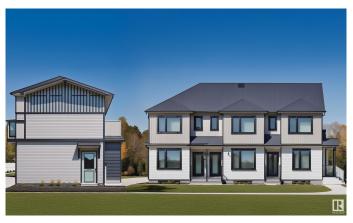

#### \$2,200,000

5 Bedroom, 3.50 Bathroom, 4,284 sqft Single Family on 0.00 Acres

Crestwood, Edmonton, AB

Corner Lot. Total 7 Units townhouse in Crestwood for multi-family Investors - great rental portfolio!! High-end "Crestwood" community. Estimated to complete in August, 2026. The 7 units townhouse has 3 Upper units + 3 basement units + 1 garage suite. Total 17 bedrooms, 16 full baths & 3 half-baths. The Upper unit each has 3 beds, 2.5 baths. The basement unit each has 2 bed and 1 bath. Garage suite has a 2 beds & 1 bath. The property is projected to generate approximately \$156,600 in annual gross rent and cap rate of 4.75%. Fully finished and equipped with all appliances and landscaping. Photos are 3D rendering for illustration purpose only. The Project is qualified for CMHC MLI Select program.