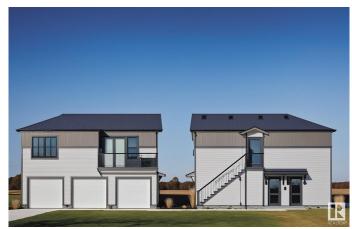

#### \$2,200,000

5 Bedroom, 3.50 Bathroom, 4,284 sqft Single Family on 0.00 Acres

Crestwood, Edmonton, AB

Corner Lot. Total 7 Units townhouse in Crestwood for multi-family Investors - great rental portfolio!! High-end "Crestwood" community. Estimated to complete in August, 2026. The 7 units townhouse has 3 Upper units + 3 basement units + 1 garage suite. Total 17 bedrooms, 16 full baths & 3 half-baths. The Upper unit each has 3 beds, 2.5 baths. The basement unit each has 2 bed and 1 bath. Garage suite has a 2 beds & 1 bath. The property is projected to generate approximately \$156,600 in annual gross rent and cap rate of 4.75%. Fully finished and equipped with all appliances and landscaping. Photos are 3D rendering for illustration purpose only. The Project is qualified for CMHC MLI Select program.