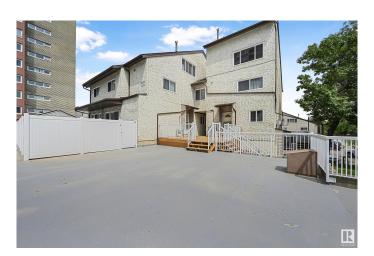

#### \$190,000

2 Bedroom, 1.00 Bathroom, 1,073 sqft Condo / Townhouse on 0.00 Acres

West Meadowlark Park, Edmonton, AB

Discover your new home! This affordable townhome shines with updated modern luxury vinyl plank flooring, newer casings, baseboards, and interior doors. In 2022, this unit was upgraded with some BIG TICKET ITEMS. Featuring all NEW appliances (except stove as it was newer when purchased), plus a NEW furnace and hot water tank for peace of mind. The spacious, bright interior provides plenty of room to build equity or grow your investment portfolio. Located just a short walk to West Edmonton Mall and Misericordia Hospital, it's perfect for busy professionals. Enjoy quick access to the Whitemud and Henday for seamless commuting. Plus, with low condo fees maintaining your home is affordable. ALSO a pet friendly complex. This is an opportunity you won't want to miss!

#### **Exterior**

Exterior Wood, Vinyl

Exterior Features Playground Nearby, Public Transportation, Schools, Shopping Nearby,

See Remarks

Roof Asphalt Shingles

Construction Wood, Vinyl

Foundation Concrete Perimeter