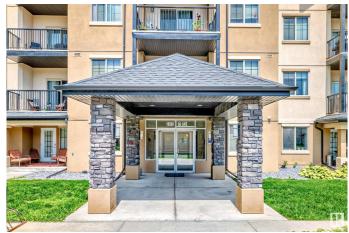

## \$225,000

1 Bedroom, 1.00 Bathroom, 698 sqft Condo / Townhouse on 0.00 Acres

Pleasantview (Edmonton), Edmonton, AB

Welcome to Serenity Gardens! This top-floor 1 bed + den condo offers a bright, open-concept layout with hardwood floors, granite counters, stainless steel appliances, and a kitchen island with eating bar. Enjoy a spacious living area, full 4-piece bath, versatile den, in-suite laundry, central A/C, and a sunny south-facing balcony with gas line. Comes with titled underground parking and storage cage. Ideally located near the U of A, Whyte Ave, shopping, and transitâ€"urban living at its best!

Amenities Air Conditioner, No Animal Home, No Smoking Home, Parking-Visitor,

Party Room, Patio, Secured Parking, Security Door, Storage-Locker

Room, Natural Gas BBQ Hookup

Parking Heated, Parkade, Underground