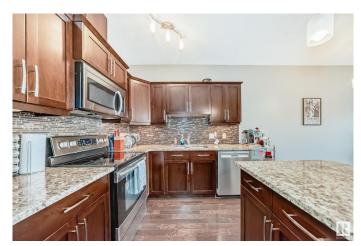

## \$225,000

1 Bedroom, 1.00 Bathroom, 698 sqft Condo / Townhouse on 0.00 Acres

Pleasantview (Edmonton), Edmonton, AB

Welcome to Serenity Gardens! This top-floor 1 bed + den condo offers a bright, open-concept layout with hardwood floors, granite counters, stainless steel appliances, and a kitchen island with eating bar. Enjoy a spacious living area, full 4-piece bath, versatile den, in-suite laundry, central A/C, and a sunny south-facing balcony with gas line. Comes with titled underground parking and storage cage. Ideally located near the U of A, Whyte Ave, shopping, and transitâ€"urban living at its best!

Interior

Appliances Dishwasher-Built-In, Dryer, Microwave Hood Fan, Refrigerator,

Stove-Electric, Washer, Window Coverings

Heating Forced Air-1, Natural Gas