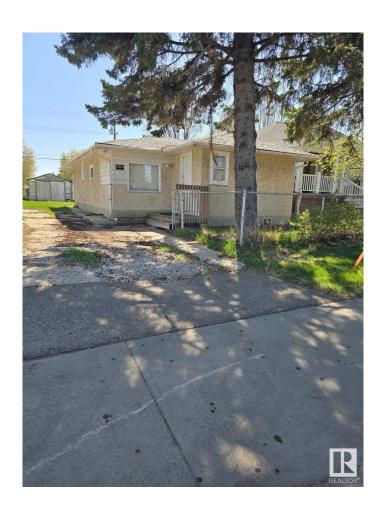

### \$288,000

3 Bedroom, 1.00 Bathroom, 906 sqft Single Family on 0.00 Acres

Glenwood (Edmonton), Edmonton, AB

Ready for your renovations to continue to rent and or just move in! Quiet location. Short walk to the New LRT line to Downtown, WEM & UofA, bus transit hub, all levels of schools and shopping!!

Built in 1946

## **Exterior**

Wood Exterior

Exterior Features **Back Lane** 

Roof **Asphalt Shingles** 

Construction Wood

Foundation Grade Beam