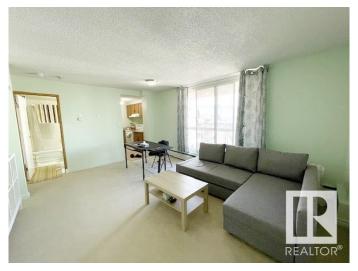

## \$78,700

1 Bedroom, 1.00 Bathroom, 515 sqft Condo / Townhouse on 0.00 Acres

Belvedere, Edmonton, AB

Welcome to this bright, fully renovated top-floor unit in Hollyburn Towers, located in Edmonton's Belvedere community. This spacious 1-bedroom apartment offers beautiful south-facing views of downtown, with freshly painted walls & new carpet flooring. Enjoy an open-concept living space with a large private balcony measuring 17.5 by 6.8 feet. The unit comes furnished with all new convertible sofa bed, coffee table, side table, bed frame, mattress, curtains, a 50-inch Samsung TV, and a TV stand. The kitchen features a built-in dishwasher, refrigerator, stove, and hood fan. Conveniently located near shopping, schools, playgrounds, public transportation, and major routes. Optional parking stalls available: above-ground for \$45/month or underground for \$75/month.