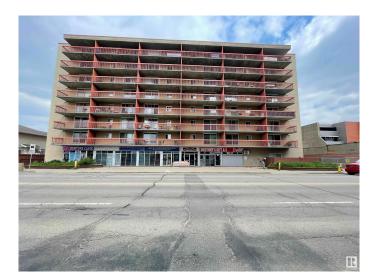

# \$78,700 - 701 12831 66 Street, Edmonton

MLS® #E4446122

## \$78,700

1 Bedroom, 1.00 Bathroom, 515 sqft Condo / Townhouse on 0.00 Acres

Belvedere, Edmonton, AB

Welcome to this bright, fully renovated top-floor unit in Hollyburn Towers, located in Edmonton's Belvedere community. This spacious 1-bedroom apartment offers beautiful south-facing views of downtown, with freshly painted walls & new carpet flooring. Enjoy an open-concept living space with a large private balcony measuring 17.5 by 6.8 feet. The unit comes furnished with all new convertible sofa bed, coffee table, side table, bed frame, mattress, curtains, a 50-inch Samsung TV, and a TV stand. The kitchen features a built-in dishwasher, refrigerator, stove, and hood fan. Conveniently located near shopping, schools, playgrounds, public transportation, and major routes. Optional parking stalls available: above-ground for \$45/month or underground for \$75/month.

#### **Exterior**

Exterior Concrete, Brick

Exterior Features Back Lane, Picnic Area, Playground Nearby, Public Transportation,

Schools, Shopping Nearby, View Downtown

Roof Flat

Construction Concrete, Brick