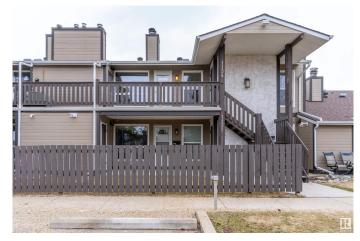

#### \$195,000

2 Bedroom, 1.00 Bathroom, 957 sqft Condo / Townhouse on 0.00 Acres

Skyrattler, Edmonton, AB

FRESHLY PAINTED and ALL NEW FLOORING in Living/Dining/Kitchen/Pantry and Bedrooms. Welcome to Hunters Run on Saddleback Road, 2 bed 1 bath unit is ideal for ANY first time home buyer or a savvy investor. The unit is beautifully located close to a playground, and is on a bus route offering direct connectivity to Century Park. Amenities and shopping are close by. Access to Anthony Henday and QE2 is a breeze. A well managed and a very quiet complex is a bonus. The unit has had numerous upgrades in the last 2 years including granite countertops, newer Hot Water Tank, new flooring, fresh paint and new LED lights. The corner pantry offers lots of space, and there's a separate storage unit on the same floor.

## **Exterior**

Exterior Wood, Stucco

Exterior Features Airport Nearby, Playground Nearby, Public Transportation, Shopping

Nearby

Roof Asphalt Shingles
Construction Wood, Stucco

Foundation Concrete Perimeter