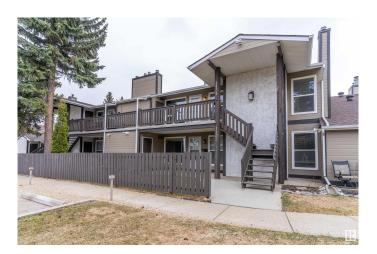

#### \$195,000

2 Bedroom, 1.00 Bathroom, 957 sqft Condo / Townhouse on 0.00 Acres

Skyrattler, Edmonton, AB

FRESHLY PAINTED and ALL NEW FLOORING in Living/Dining/Kitchen/Pantry and Bedrooms. Welcome to Hunters Run on Saddleback Road, 2 bed 1 bath unit is ideal for ANY first time home buyer or a savvy investor. The unit is beautifully located close to a playground, and is on a bus route offering direct connectivity to Century Park. Amenities and shopping are close by. Access to Anthony Henday and QE2 is a breeze. A well managed and a very quiet complex is a bonus. The unit has had numerous upgrades in the last 2 years including granite countertops, newer Hot Water Tank, new flooring, fresh paint and new LED lights. The corner pantry offers lots of space, and there's a separate storage unit on the same floor.

## **Exterior**

Exterior Wood, Stucco

Exterior Features Airport Nearby, Playground Nearby, Public Transportation, Shopping

Nearby

Roof Asphalt Shingles
Construction Wood, Stucco

Foundation Concrete Perimeter