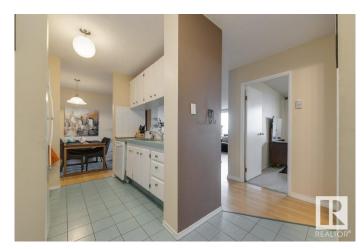

### \$215,000

1 Bedroom, 1.00 Bathroom, 717 sqft Condo / Townhouse on 0.00 Acres

Strathcona, Edmonton, AB

Welcome to Heritage House in beautiful Strathcona! All utilities included in this 1 bed/1 bath 11th floor condo with underground parking and stunning panoramic downtown views. This property is close to the University, Whyte Avenue, shopping, schools, parks, downtown, walking trails, public transportationperfect for students and those wanting an urban lifestyle. Full of natural light, the condo features a spacious open concept living room/ dining room, functional galley kitchen w/ dishwasher and garburator, large bright bedroom and 4 pc bath. Other features include a huge north facing balcony, in-suite storage, laundry room on each building floor, rooftop deck with BBQ area, exercise space, and 1 stall- underground parking.

#### Interior

Appliances Dishwasher-Built-In, Garburator, Hood Fan, Refrigerator, Stove-Electric

Heating Forced Air-1, Natural Gas