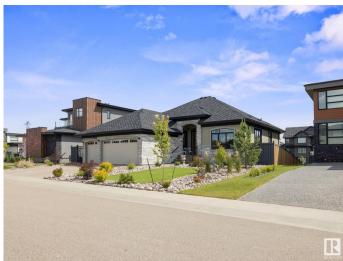

## \$1,599,900 - 4707 Woolsey Common, Edmonton

MLS® #E4446555

## \$1,599,900

4 Bedroom, 3.00 Bathroom, 2,137 sqft Single Family on 0.00 Acres

Windermere, Edmonton, AB

Exceptional custom-built walkout bungalow offering luxury, style, and incomparable quality. Offering more than 4000 sq ft of living space - this sun-filled home features soaring ceilings, floor-to-ceiling windows, wide-plank hardwood, 8' maple doors, Carrera marble and Italian tile, custom cabinetry, in-floor heating on both levels and the triple garage, and the use of finest quality natural materials, and premium finishes throughout. The GORGEOUS chef's kitchen boasts a large granite island, stainless appliances, espresso cabinetry that opens to a dining/living area with access to an elevated outdoor patio space. The elegant primary suite includes a 5 pce spa-inspired ensuite with a generous sized second bdrm on the main level. The bright W/O bsmt offers an enormous rec area (perfect for entertaining, relaxing, with direct access to the beautifully landscaped yard. There are 2 additional bedrooms on the lower level. Surrounded by green space yet minutes to schools, shops, and parks-this home has it all.