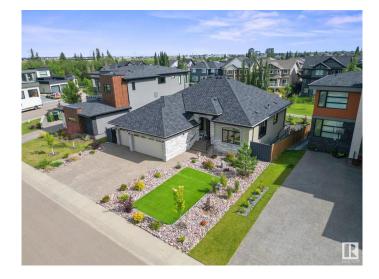

## \$1,599,900 - 4707 Woolsey Common, Edmonton

MLS® #E4446555

## \$1,599,900

4 Bedroom, 3.00 Bathroom, 2,137 sqft Single Family on 0.00 Acres

Windermere, Edmonton, AB

Exceptional custom-built walkout bungalow offering luxury, style, and incomparable quality. Offering more than 4000 sq ft of living space - this sun-filled home features soaring ceilings, floor-to-ceiling windows, wide-plank hardwood, 8' maple doors, Carrera marble and Italian tile, custom cabinetry, in-floor heating on both levels and the triple garage, and the use of finest quality natural materials, and premium finishes throughout. The GORGEOUS chef's kitchen boasts a large granite island, stainless appliances, espresso cabinetry that opens to a dining/living area with access to an elevated outdoor patio space. The elegant primary suite includes a 5 pce spa-inspired ensuite with a generous sized second bdrm on the main level. The bright W/O bsmt offers an enormous rec area (perfect for entertaining, relaxing, with direct access to the beautifully landscaped yard. There are 2 additional bedrooms on the lower level. Surrounded by green space yet minutes to schools, shops, and parks-this home has it all.