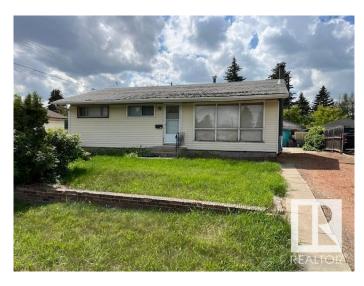

#### \$327,000

4 Bedroom, 2.00 Bathroom, 980 sqft Single Family on 0.00 Acres

Wellington, Edmonton, AB

Tremendous location for infill or complete renovation project. Across from the large and beautiful Wellington Park and cornering onto the alley for no Southside immediate neighbour. This strongly built Fekete bungalow with oversized double garage is on a large 630m2 lot with West facing backyard. Think of the potential in a prime location!

Built in 1958

## Exterior

| Exterior          | Wood, Stucco       |
|-------------------|--------------------|
| Exterior Features | See Remarks        |
| Roof              | Asphalt Shingles   |
| Construction      | Wood, Stucco       |
| Foundation        | Concrete Perimeter |