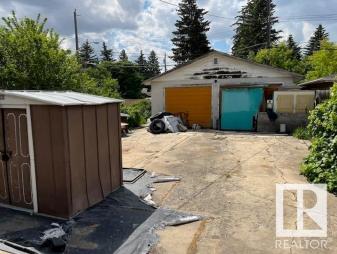

#### \$327,000

4 Bedroom, 2.00 Bathroom, 980 sqft Single Family on 0.00 Acres

Wellington, Edmonton, AB

Tremendous location for infill or complete renovation project. Across from the large and beautiful Wellington Park and cornering onto the alley for no Southside immediate neighbour. This strongly built Fekete bungalow with oversized double garage is on a large 630m2 lot with West facing backyard. Think of the potential in a prime location!

### Amenities

| Amenities | See Remarks            |
|-----------|------------------------|
| Parking   | Double Garage Detached |