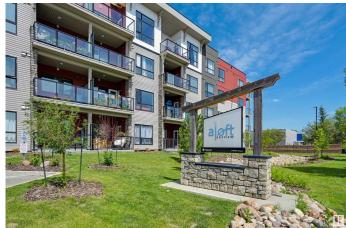

## \$193,900

1 Bedroom, 1.00 Bathroom, 580 sqft Condo / Townhouse on 0.00 Acres

Pembina, Edmonton, AB

Come view this 2024 condo in the 'ALOFT SKYVIEW'. Located in one of Edmonton's northwest communities of Skyview very close to plenty of amenities and public transportation. This condo has a roof top patio that has some of the best views of the entire city. This floor plan is just over 580 sq ft and comes with a total of 1 bedroom & 1 full bathroom. Upgrades in this unit include quartz counter tops, tile back splash, led lighting, large windows, generous walk in closet, front load washer/dryer.