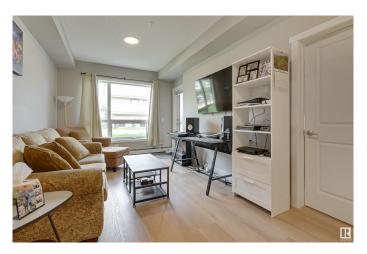

## \$193,900

1 Bedroom, 1.00 Bathroom, 580 sqft Condo / Townhouse on 0.00 Acres

Pembina, Edmonton, AB

Come view this 2024 condo in the 'ALOFT SKYVIEW'. Located in one of Edmonton's northwest communities of Skyview very close to plenty of amenities and public transportation. This condo has a roof top patio that has some of the best views of the entire city. This floor plan is just over 580 sq ft and comes with a total of 1 bedroom & 1 full bathroom. Upgrades in this unit include quartz counter tops, tile back splash, led lighting, large windows, generous walk in closet, front load washer/dryer.