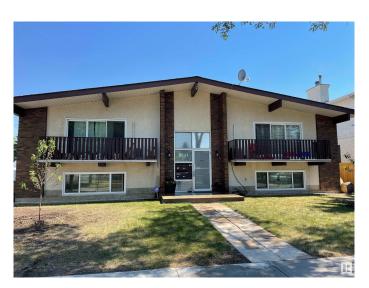

# \$1,095,000 - 9341 95 Street, Edmonton

MLS® #E4446926

### \$1,095,000

2 Bedroom, 4.00 Bathroom, 2,553 sqft Single Family on 0.00 Acres

Bonnie Doon, Edmonton, AB

A very well kept investment property on a very desirable street in Bonnie Donnie. Two suites completely renovated in the past 3 years. Solid and clean with low maintenance requirements and low operating costs.. Extremely low vacancy. 4-Plex offers 3; 3 bedroom and 1; 2 bedroom. Recently replaced roof/eavestroughs/windows on 4-Plex and garage. Common area redone. Most appliances new.