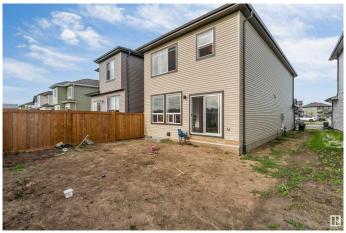

## \$580,000

3 Bedroom, 2.50 Bathroom, 1,962 sqft Single Family on 0.00 Acres

Laurel, Edmonton, AB

Welcome Home! Located in the desirable community of Laurel, this stunning east-facing detached home offers the perfect blend of comfort, style, and convenience â€" all on a premium lot with no rear neighbors for added privacy. Step inside to discover a thoughtfully designed open-concept main floor featuring a half bathroom, and a modern upgraded kitchen with sleek stainless steel appliances. Upstairs are 3 great sized bedrooms and a 4-pc bathroom. The master bedroom has the perfect 3 pc spa En suite, and oversized master closet. The unfinished basement is the final piece ready for your stylistic touch. This home is in close proximity to grocery, shopping, Meadows Rec Centre, schools, and other amenities.

## Interior

Interior Features ensuite bathroom

Appliances Dishwasher-Built-In, Dryer, Hood Fan, Stove-Electric, Washer, Window

Coverings, Refrigerators-Two

Heating Forced Air-1, Natural Gas

Stories 2

Has Basement Yes