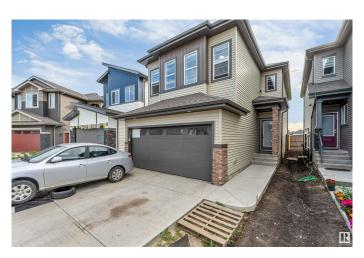

## \$580,000

3 Bedroom, 2.50 Bathroom, 1,962 sqft Single Family on 0.00 Acres

Laurel, Edmonton, AB

Welcome Home! Located in the desirable community of Laurel, this stunning east-facing detached home offers the perfect blend of comfort, style, and convenience â€" all on a premium lot with no rear neighbors for added privacy. Step inside to discover a thoughtfully designed open-concept main floor featuring a half bathroom, and a modern upgraded kitchen with sleek stainless steel appliances. Upstairs are 3 great sized bedrooms and a 4-pc bathroom. The master bedroom has the perfect 3 pc spa En suite, and oversized master closet. The unfinished basement is the final piece ready for your stylistic touch. This home is in close proximity to grocery, shopping, Meadows Rec Centre, schools, and other amenities.

### **Exterior**

Exterior Wood, Vinyl

Exterior Features Airport Nearby, Playground Nearby, Shopping Nearby, See Remarks

Roof Asphalt Shingles

Construction Wood, Vinyl

Foundation Concrete Perimeter