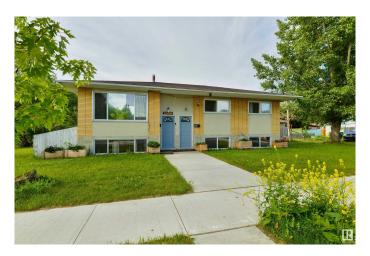

#### \$434.900

6 Bedroom, 2.00 Bathroom, 1,245 sqft Single Family on 0.00 Acres

Calder, Edmonton, AB

Incredible investment opportunity with this UP/DOWN DUPLEX. With 2 Kitchens, 6 bedrooms, and situated on a corner lot (15.2 x 38.1 m<sup>2</sup>), this property has amazing potential. You can enjoy it as a cashflowing investment property, or hold it until you are ready to redevelop this ideal lot. This property is purpose-built with 2 separate front doors, 2 furnaces and 2 SEPARATE POWER AND GAS METERS. The main floor features a large bright living and dining space plus an updated kitchen. The lower unit has high ceilings, large windows and an updated 5 pc bathroom. Newer windows, SHINGLES 2024. Great access to Yellowhead and a short walk to Calder schoool and playground. Some photos virtually staged.

## **Exterior**

Exterior Wood, Brick, Stucco

Exterior Features Corner Lot, See Remarks

Roof Asphalt Shingles

Construction Wood, Brick, Stucco
Foundation Concrete Perimeter