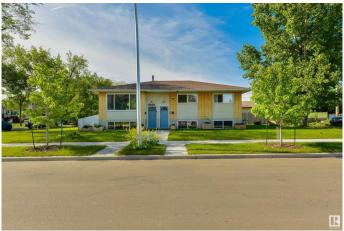

#### \$434.900

6 Bedroom, 2.00 Bathroom, 1,245 sqft Single Family on 0.00 Acres

Calder, Edmonton, AB

Incredible investment opportunity with this UP/DOWN DUPLEX. With 2 Kitchens, 6 bedrooms, and situated on a corner lot (15.2 x 38.1 m<sup>2</sup>), this property has amazing potential. You can enjoy it as a cashflowing investment property, or hold it until you are ready to redevelop this ideal lot. This property is purpose-built with 2 separate front doors, 2 furnaces and 2 SEPARATE POWER AND GAS METERS. The main floor features a large bright living and dining space plus an updated kitchen. The lower unit has high ceilings, large windows and an updated 5 pc bathroom. Newer windows, SHINGLES 2024. Great access to Yellowhead and a short walk to Calder schoool and playground. Some photos virtually staged.

## **Exterior**

Exterior Wood, Brick, Stucco

Exterior Features Corner Lot, See Remarks

Roof Asphalt Shingles

Construction Wood, Brick, Stucco
Foundation Concrete Perimeter