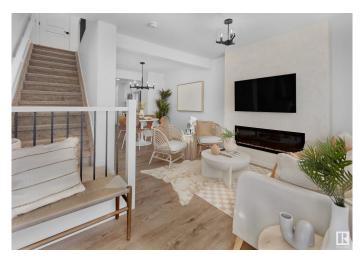

#### \$340.998

2 Bedroom, 2.00 Bathroom, 922 sqft Single Family on 0.00 Acres

Aster, Edmonton, AB

\*\*\* UNDER CONSTRUCTION \*\*\* Welcome home to this brand new row house unit the "Brooke― Built by StreetSide Developments and is located in one of South East Edmonton's newest premier communities of Aster. With almost 930 square Feet, it comes with front yard landscaping and a single over sized rear detached parking pad this opportunity is perfect for a young family or young couple. Your main floor is complete with upgrade luxury Vinyl Plank flooring throughout the great room and the kitchen. room. Highlighted in your new kitchen are upgraded cabinet and a tile back splash. The upper level has 2 bedrooms and 2 full bathrooms. This home also comes with a unfinished basement perfect for a future development. \*\*\*Home is under construction and the photos are of the show home colors and finishing's may vary, will be complete in September / October of this year \*\*\*

#### Interior

Interior Features ensuite bathroom

Appliances See Remarks

Heating Forced Air-1, Natural Gas

Stories 3

Has Basement Yes

Basement Full, Unfinished