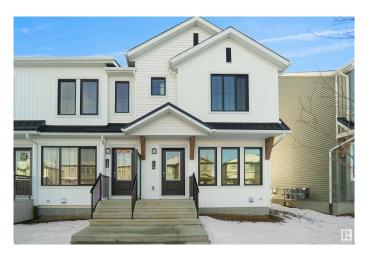

# **\$340,998 - 451 Aster Drive, Edmonton**

MLS® #E4447357

#### \$340.998

2 Bedroom, 2.00 Bathroom, 922 sqft Single Family on 0.00 Acres

Aster, Edmonton, AB

\*\*\* UNDER CONSTRUCTION \*\*\* Welcome home to this brand new row house unit the "Brooke― Built by StreetSide Developments and is located in one of South East Edmonton's newest premier communities of Aster. With almost 930 square Feet, it comes with front yard landscaping and a single over sized rear detached parking pad this opportunity is perfect for a young family or young couple. Your main floor is complete with upgrade luxury Vinyl Plank flooring throughout the great room and the kitchen. room. Highlighted in your new kitchen are upgraded cabinet and a tile back splash. The upper level has 2 bedrooms and 2 full bathrooms. This home also comes with a unfinished basement perfect for a future development. \*\*\*Home is under construction and the photos are of the show home colors and finishing's may vary, will be complete in September / October of this year \*\*\*

#### **Exterior**

Exterior Wood, Vinyl

Exterior Features Golf Nearby, Landscaped, Park/Reserve, Playground Nearby, Public

Transportation, Schools, Shopping Nearby, See Remarks

Roof Asphalt Shingles

Construction Wood, Vinyl