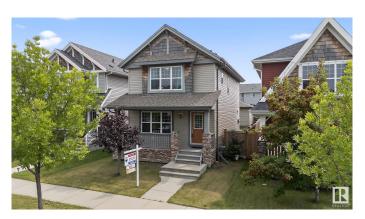

## \$499.900

4 Bedroom, 3.50 Bathroom, 1,449 sqft Single Family on 0.00 Acres

Charlesworth, Edmonton, AB

Welcome to this wonderful well maintained 4-bedrooms, 4 bathrooms, detached home in very nice neighborhood with lots of extras, featuring a professionally finished basement with family room, extra bedroom, and a 4 piece bathroom, the main floor has a large family room, a cozy fireplace, an open concept large kitchen with stainless steel appliances, and a 2 piece bathroom. add to that a double garage. Perfect for modern day living, laundry on upper floor near bedrooms, Master bedroom with ensuite 4 piece bathroom, walk-in closet. This house is perfect for a large family and it shows great!

### **Exterior**

Exterior Wood, Vinyl

Exterior Features Back Lane, Fenced, Level Land, Playground Nearby, Public

Transportation

Roof Asphalt Shingles

Construction Wood, Vinyl

Foundation Slab