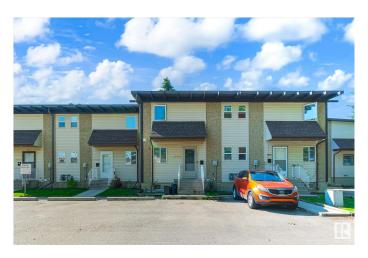

# \$165,000

3 Bedroom, 1.50 Bathroom, 1,025 sqft Condo / Townhouse on 0.00 Acres

Caernarvon, Edmonton, AB

Exceptional value for a 3 bedroom home! Bright white kitchen with a window that lets the sun shine in. Ample cabinet and counter space for the chef in the family. The dining area leads to patio doors to your deck that overlooks a green area. Spacious living room with laminate flooring and a half bathroom round out this floor. Upstairs there are 3 bedrooms and a full bathroom. Laminate floors continue throughout this level. Downstairs there is a large family room and ample storage plus laundry area. Perfect location with a family, steps from Caernarvon Park and the Elementary School. Just a few minutes to the YMCA and Castledown Rec Centre.

#### **Essential Information**

MLS® # E4447509 Price \$165,000

Bedrooms 3

Bathrooms 1.50

Full Baths 1

Half Baths 1
Square Footage 1,025

Acres 0.00

Year Built 1976

Type Condo / Townhouse

Sub-Type Townhouse
Style 2 Storey
Status Active