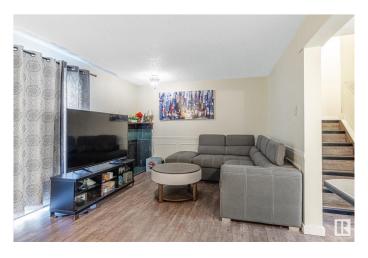

# \$165,000

3 Bedroom, 1.50 Bathroom, 1,025 sqft Condo / Townhouse on 0.00 Acres

Caernarvon, Edmonton, AB

Exceptional value for a 3 bedroom home! Bright white kitchen with a window that lets the sun shine in. Ample cabinet and counter space for the chef in the family. The dining area leads to patio doors to your deck that overlooks a green area. Spacious living room with laminate flooring and a half bathroom round out this floor. Upstairs there are 3 bedrooms and a full bathroom. Laminate floors continue throughout this level. Downstairs there is a large family room and ample storage plus laundry area. Perfect location with a family, steps from Caernarvon Park and the Elementary School. Just a few minutes to the YMCA and Castledown Rec Centre.

# Interior

Appliances Dishwasher-Built-In, Dryer, Refrigerator, Stove-Electric, Washer,

Window Coverings

Heating Forced Air-1, Natural Gas

Stories 3

Has Basement Yes

Basement Full, Finished