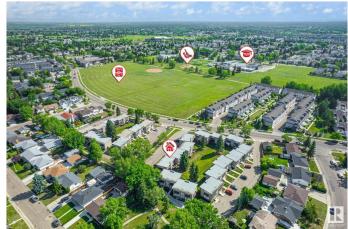

# **Community Information**

Address 14662 121 Street

Area Edmonton
Subdivision Caernarvon
City Edmonton
County ALBERTA

Province AB

Postal Code T5X 1T8

# **Exterior**

Exterior Wood, Stucco, Vinyl

Exterior Features Backs Onto Park/Trees, Flat Site, Landscaped, No Through Road,

Playground Nearby, Public Transportation, Schools, Shopping Nearby

Roof Asphalt Shingles