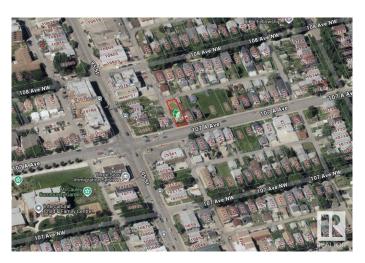

# \$210,000 - 9352 107a Avenue, Edmonton

MLS® #E4448035

### \$210,000

0 Bedroom, 0.00 Bathroom, Single Family on 0.00 Acres

Mccauley, Edmonton, AB

33' X 122' ~ (4,026 Sq. Ft.) Vacant CORNER lot! Ready for your infill development and NO demolition required! RM h16 (Medium Scale Res.) offers many opportunities and build options. High visibility location with major transit right out front. Walk, ride or transit straight to the Downtown core. Kitty-corner to the McCauley Community Gardens.

## **Community Information**

Address 9352 107a Avenue

Area Edmonton
Subdivision Mccauley
City Edmonton
County ALBERTA

Province AB

Postal Code T5H 0Z3