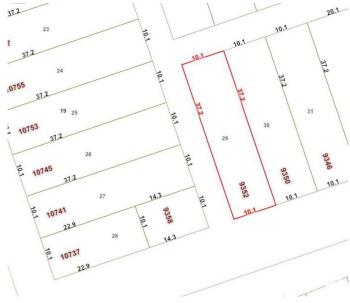

### \$210,000

0 Bedroom, 0.00 Bathroom, Single Family on 0.00 Acres

Mccauley, Edmonton, AB

33' X 122' ~ (4,026 Sq. Ft.) Vacant CORNER lot! Ready for your infill development and NO demolition required! RM h16 (Medium Scale Res.) offers many opportunities and build options. High visibility location with major transit right out front. Walk, ride or transit straight to the Downtown core. Kitty-corner to the McCauley Community Gardens.

## **Community Information**

Address 9352 107a Avenue

Area Edmonton
Subdivision Mccauley
City Edmonton
County ALBERTA

Province AB

Postal Code T5H 0Z3