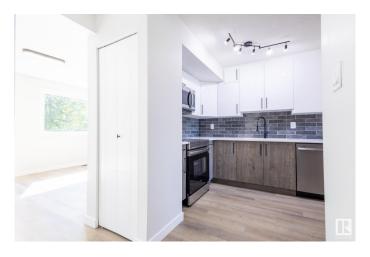

### \$269,900

3 Bedroom, 1.50 Bathroom, 1,080 sqft Condo / Townhouse on 0.00 Acres

Overlanders, Edmonton, AB

Fully renovated townhouse with low condo fees? Yes, please! This 3 bedroom, 1.5 bathroom townhouse was renovated top to bottom! Enjoy entertaining family and friends in the spacious living room while you prepare treats in a brand new kitchen. With 3 bedrooms and a finished basement, you will have plenty of room for the growing family. Soak in the sun on those warm summer days in your East facing fenced yard. Located in Overlanders, there is plenty of shopping and entertainment around! With easy access to Yellowhead Trail to the South, Anthony Henday Drive to the North, as well as public transport, you'll have easy access to the entire City. This property needs to be seen in person to be fully appreciated! Welcome home!

#### Interior

Appliances Dishwasher-Built-In, Dryer, Oven-Microwave, Refrigerator,

Stove-Electric, Washer

Heating Forced Air-1, Natural Gas

Fireplace Yes

Fireplaces Corner

Stories 3

Has Basement Yes