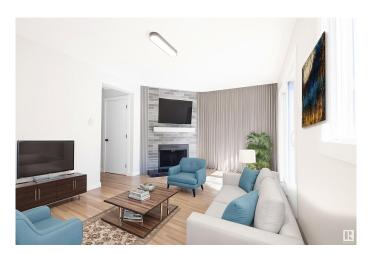

### \$269,900

3 Bedroom, 1.50 Bathroom, 1,080 sqft Condo / Townhouse on 0.00 Acres

Overlanders, Edmonton, AB

Fully renovated townhouse with low condo fees? Yes, please! This 3 bedroom, 1.5 bathroom townhouse was renovated top to bottom! Enjoy entertaining family and friends in the spacious living room while you prepare treats in a brand new kitchen. With 3 bedrooms and a finished basement, you will have plenty of room for the growing family. Soak in the sun on those warm summer days in your East facing fenced yard. Located in Overlanders, there is plenty of shopping and entertainment around! With easy access to Yellowhead Trail to the South, Anthony Henday Drive to the North, as well as public transport, you'll have easy access to the entire City. This property needs to be seen in person to be fully appreciated! Welcome home!

#### Interior

Appliances Dishwasher-Built-In, Dryer, Oven-Microwave, Refrigerator,

Stove-Electric, Washer

Heating Forced Air-1, Natural Gas

Fireplace Yes

Fireplaces Corner

Stories 3

Has Basement Yes