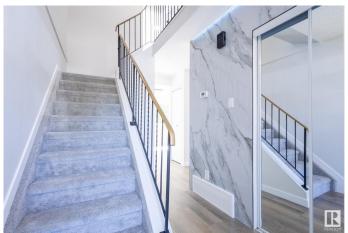

#### Interior

Appliances Dishwasher-Built-In, Dryer, Oven-Microwave, Refrigerator,

Stove-Electric, Washer

Heating Forced Air-1, Natural Gas

Fireplace Yes

Fireplaces Corner

Stories 3

Has Basement Yes

Basement Full, Finished